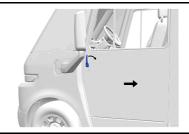

### **Passenger Compartment Door Access**

The inside and outside door handles are actuated by rotating the top of the handle from the front to the rear of the vehicle.

The side pocket doors slide from front to rear.