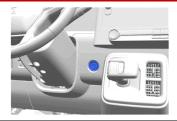

#### **MAIN METHOD:**

1. Press the POWER button to disable vehicle propulsion.

From INSIDE the vehicle, double cut the low voltage cable marked by the yellow tape located just below the instrument panel, near the center of the vehicle. Ensure that the cuts are clean and that there is no risk of loose wires touching.

Do NOT cut any orange colored high voltage cables.

After disabling low voltage power, wait at least 10 seconds to allow any un-deployed airbag reserve energy to dissipate and wait at least 1 minute to allow high voltage energy to discharge.