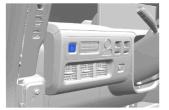

#### **MAIN METHOD:**

1. Press the POWER button to disable vehicle propulsion.

From INSIDE the vehicle, double cut the low voltage cable marked by the yellow tape located just below the instrument panel, near the center of the vehicle. Ensure that the cuts are clean and that there is no risk of loose wires touching.