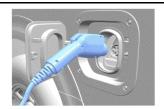

# **VEHICLE AT CHARGE STATION:**

If able, terminate charging by removing the charge handle from the vehicle.

The common charge handle is shown; The DC Fast Charge handle is moderately larger and may require additional effort to disconnect.