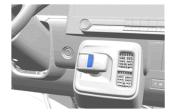

#### **MAIN METHOD:**

1. Press the POWER button to disable vehicle propulsion.

From INSIDE the vehicle, double cut the low voltage cable marked by the yellow tape located just below the instrument panel, near the center of the vehicle. Ensure that the cuts are clean and that there is no risk of loose wires touching.

Do NOT cut any orange colored high voltage cables.

After disabling low voltage power, wait at least 10 seconds to allow any un-deployed airbag reserve energy to dissipate and wait at least 1 minute to allow high voltage energy to discharge.