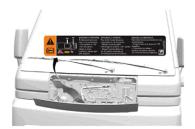

#### **MAIN METHOD:**

1. Press the POWER button to disable vehicle propulsion.

From INSIDE the vehicle, double cut the low voltage cable marked by the yellow tape located just below the instrument panel, near the center of the vehicle. Ensure that the cuts are clean and that there is no risk of loose wires touching.

Do NOT cut any orange colored high voltage cables.

After disabling low voltage power, wait at least 10 seconds to allow any un-deployed airbag reserve energy to dissipate and wait at least 1 minute to allow high voltage energy to discharge.