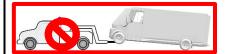

BrightDrop recommends a flatbed carrier to transport a disabled vehicle.

The lifting point features should only be used for lifting the vehicle. Do NOT use these features as attachment points to move or tie the vehicle down.

Moving the vehicle with the drive wheels on the ground will generate unwanted energy. Limit the movement of the vehicle to the distance required to load the vehicle onto a flatbed carrier.

Store the vehicle a safe distance/separated from other vehicles.