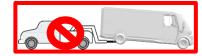

## 8. Towing / transportation / storage

Carefully open the cover in the fascia by using the small notch that conceals the tow eye socket.

Install the tow eye into the socket and turn it until it is fully tightened. When the tow eye is removed, reinstall the cover with the notch in the original position.

BrightDrop recommends a flatbed carrier to transport a disabled vehicle.

The lifting point features should only be used for lifting the vehicle. Do NOT use these features as attachment points to move or tie the vehicle down.

Moving the vehicle with the drive wheels on the ground will generate unwanted energy. Limit the movement of the vehicle to the distance required to load the vehicle onto a flatbed carrier.

Store the vehicle a safe distance/separated from other vehicles.