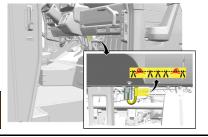

#### **MAIN METHOD:**

1. Press the POWER button to disable vehicle propulsion.

From INSIDE the vehicle, double cut the low voltage cable marked by the yellow tape located just below the instrument panel, near the center of the vehicle. Ensure that the cuts are clean and that there is no risk of loose wires touching.

Do NOT cut any orange colored high voltage cables.

After disabling low voltage power, wait at least 10 seconds to allow any un-deployed airbag reserve energy to dissipate and wait at least 1 minute to allow high voltage energy to discharge.