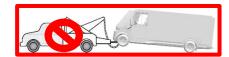

## 8. Towing / transportation / storage

Carefully open the cover in the fascia by using the small notch that conceals the tow eye socket.

Install the tow eye into the socket and turn it until it is fully tightened. When the tow eye is removed, reinstall the cover with the notch in the original position.

BrightDrop recommends a flatbed carrier to transport a disabled vehicle.

The lifting point features should only be used for lifting the vehicle. Do NOT use these features as attachment points to move or tie the vehicle down.

Moving the vehicle with the drive wheels on the ground will generate unwanted energy. Limit the movement of the vehicle to the distance required to load the vehicle onto a flatbed carrier.

Store the vehicle a safe distance/separated from other vehicles.