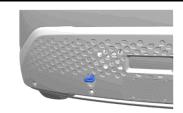

## 8. Towing / transportation / storage

Carefully open the cover in the fascia by using the small notch that conceals the tow eye socket.

Install the tow eye into the socket and turn it until it is fully tightened. When the tow eye is removed, reinstall the cover with the notch in the original position.