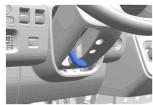

#### **MAIN METHOD:**

1. Press the POWER button to disable vehicle propulsion.

From INSIDE the vehicle, double cut the low voltage cable marked by the yellow tape located just below the instrument panel, near the center of the vehicle. Ensure that the cuts are clean and that there is no risk of loose wires touching.