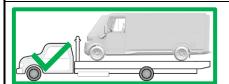

BrightDrop recommends a flatbed carrier to transport a disabled vehicle.

The lifting point features should only be used for lifting the vehicle. Do NOT use these features as attachment points to move or tie the vehicle down.