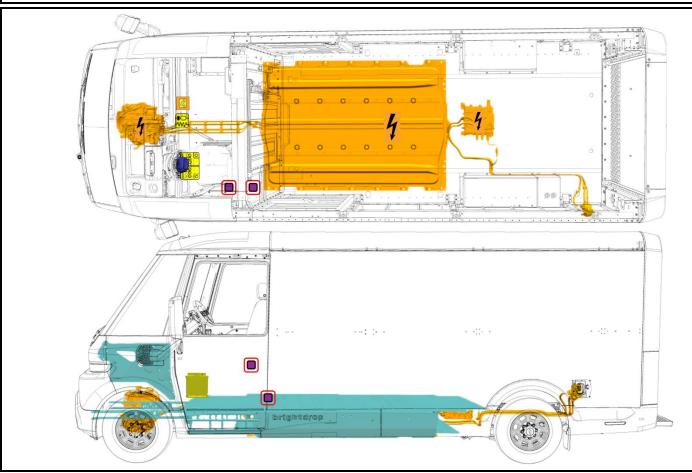

BrightDrop Zevo 600 2022 only

|         | Airbag                               |   | Stored gas inflator                |   | Seat belt<br>pretensioner  | SRS control unit                       |   | Pedestrian<br>protection active<br>system |
|---------|--------------------------------------|---|------------------------------------|---|----------------------------|----------------------------------------|---|-------------------------------------------|
| 5       | Automatic rollover protection system |   | Gas strut/<br>Preloaded spring     |   | High strength zone         | Zone requiring special attention       |   |                                           |
| 000 000 | Battery low voltage                  |   | Ultra capacitor, low voltage       |   | Fuel tank                  | Gas tank                               | X | Safety valve                              |
|         | High voltage<br>battery pack         | N | High voltage power cable component | 9 | High voltage<br>disconnect | Fuse box disabling high voltage system | 4 | Ultra capacitor,<br>high voltage          |

# Access to the occupants

Refer to the front page for illustrations high strength zones and specific safety related component locations.

- The windshield is made of Laminated Glass

- The front quarter and side pocket door windows are made of **Tempered Glass** 