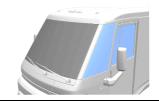

# Access to the occupants

Refer to the front page for illustrations high strength zones and specific safety related component locations.

- The windshield is made of Laminated Glass

- The front quarter and side pocket door windows are made of **Tempered Glass** 