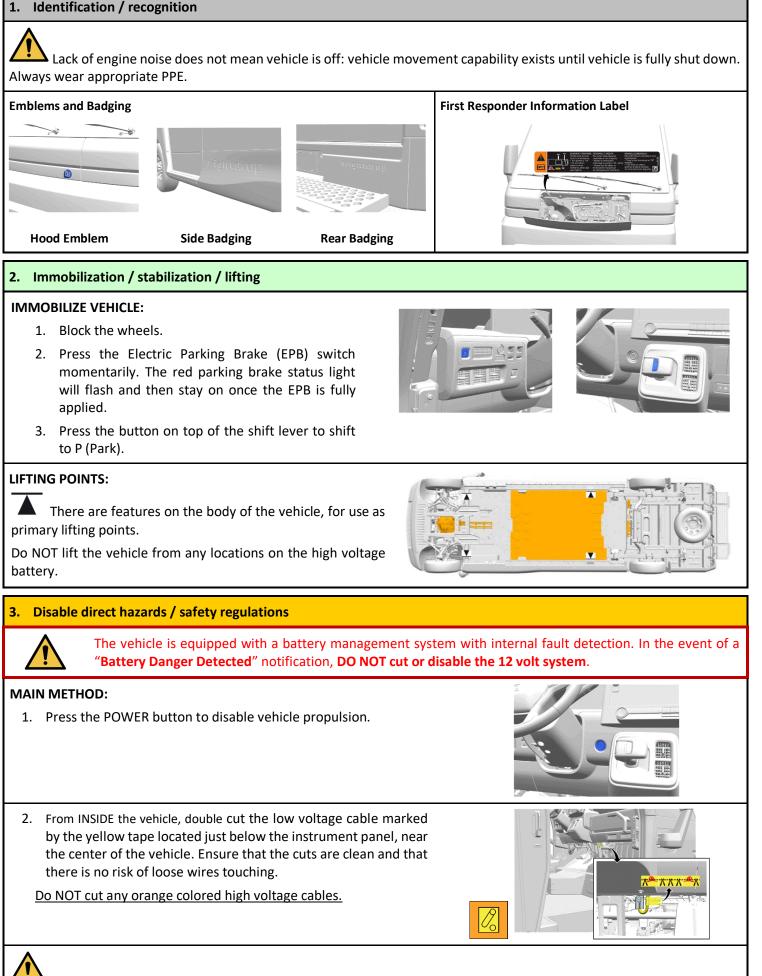

## 7. In case of submersion

The high voltage battery is isolated from the vehicle chassis. If the vehicle is immersed in water, there is no risk of electrocution by touching the vehicle.

After the vehicle was removed from the water, do the following:

- 1. Allow the vehicle to dry out.
- 2. Perform the high voltage disabling procedure in Section 3.

## 8. Towing / transportation / storage

Carefully open the cover in the fascia by using the small notch that conceals the tow eye socket.

Install the tow eye into the socket and turn it until it is fully tightened. When the tow eye is removed, reinstall the cover with the notch in the original position.

BrightDrop recommends a flatbed carrier to transport a disabled vehicle.







S

Store the vehicle a safe distance/separated from ot