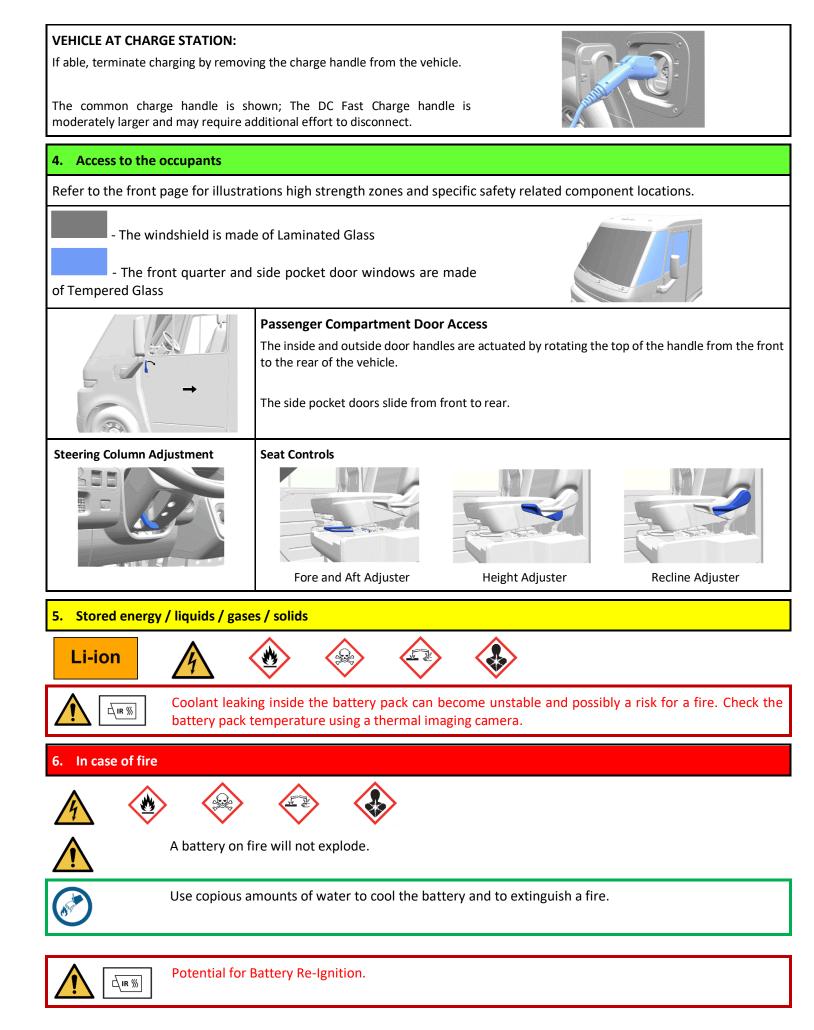

## 7. In case of submersion

The high voltage battery is isolated from the vehicle chassis. If the vehicle is immersed in water, there is no risk of electrocution by touching the vehicle.

After the vehicle was removed from the water, do the following:

- 1. Allow the vehicle to dry out.
- 2. Perform the high voltage disabling procedure in Section 3.