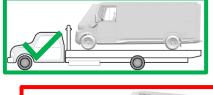

## 8. Towing / transportation / storage

Carefully open the cover in the fascia by using the small notch that conceals the tow eye socket.

Install the tow eye into the socket and turn it until it is fully tightened. When the tow eye is removed, reinstall the cover with the notch in the original position.

BrightDrop recommends a flatbed carrier to transport a disabled vehicle.

S

Store the vehicle a safe distance/separated from other vehicles.

Potential for continued hazards (rekindling/re-gassing/etc) if a damaged vehicle battery is jostled during recovery, including the towing and storage process.