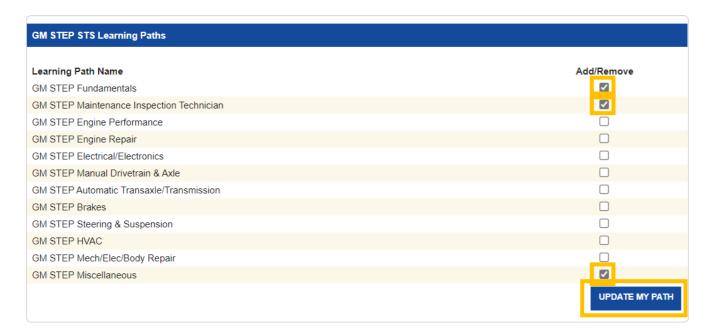

## **GM STEP**

Setting Up the High School Maintenance Inspection Technician (MIT) Training Paths

- 4. Check the boxes corresponding to the following and select the UPDATE MY PATH button:
  - GM STEP Fundamentals
  - GM STEP Maintenance Inspection Technician
  - GM STEP Miscellaneous

5. You will see a message at the top of the chart that says, "Learning Path selections have been updated."