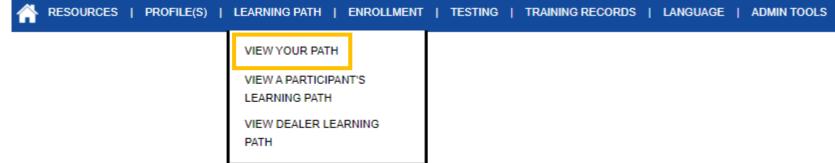

## **GM STEP**

Setting Up the High School Maintenance Inspection Technician (MIT) Training Paths

gm

- Login to the Center of Learning.
- 2. Hover over LEARNING PATH on the top main menu bar and select VIEW YOUR PATH.