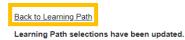

## **GM STEP**

Setting Up the High School Maintenance Inspection Technician (MIT) Training Paths

6. Select the <u>Back to Learning Path</u> link on the left side of the page.

Learning Path > Update Your Learning Path

7. The Learning Path page should now display the new Learning Paths you've assigned yourself.

CERTIFICATIONS / CERTIFICATES